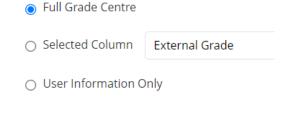

## **Exporting/Downloading**

From the menu at the top right.

- 1. Select Work Offline
- 2. Select **Download**
- 3. Select the Full Grade Centre

4. Choose either the **tab-delimited** (.XLS) or **comma-delimited** (.CSV) delimiter type to open the file directly in Microsoft Excel.