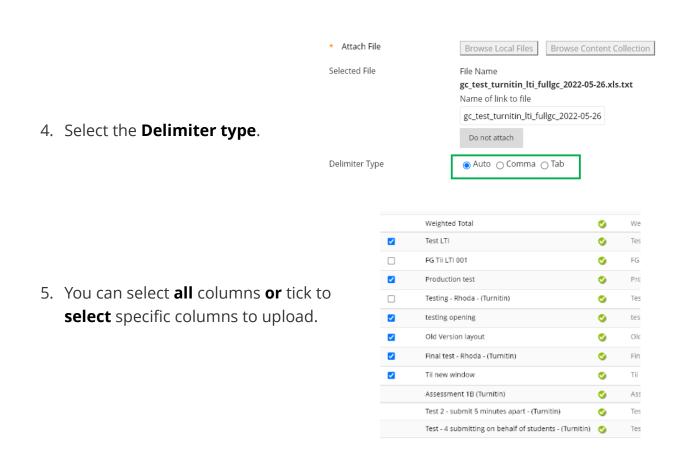

## Upload Edited Grade Centre Spreadsheet to the Grade Centre

1. From the menu at the top right. Select **Work Offline** 

Select upload

download the Grade Centre and then edit the file with the

Browse to where you have saved the spreadsheet for upload.

Select comma-delimited for importing to third-party applications that do not support Excel.

- 5. Chose if you want **Hidden information**. This includes columns and users that have been hidden from view.
- 6. Choose where to **save the file** on your computer.