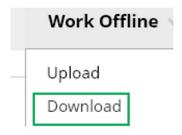

## Upload Edited Grade Centre Spreadsheet to the Grade Centre

1. From the menu at the top right. Select **Work Offline** 

Select upload

download the Grade Centre and then edit the file with the

Browse to where you have saved the spreadsheet for upload.