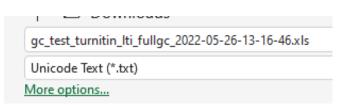

## Saving the Spreadsheet of Uploading

Once you have edited and completed all required calculations, you will need to save the file as a tab-delimited (.XLS) or comma-delimited (.CSV)

**NOTE:** The file type *defaults to Unicode Text (\*.txt).* You will need to re-save the file to the correct format.