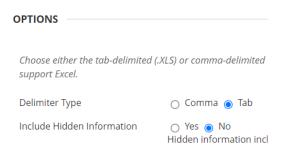

## **Exporting/Downloading**

From the menu at the top right.

- 1. Select Work Offline
- 2. Select **Download**
- 3. Select the Full Grade Centre

4. Choose either the **tab-delimited** (.XLS) or **comma-delimited** (.CSV) delimiter type to open the file directly in Microsoft Excel.

Select comma-delimited for importing to third-party applications that do not support Excel.

- 5. Chose if you want **Hidden information**. This includes columns and users that have been hidden from view.
- 6. Choose where to **save the file** on your computer.