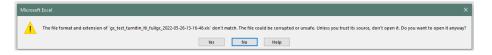

7. Click **Submit**.

Download Grades

8. Click the **Download** button to complete the process.

The data has been saved to DownLOAD

9. **Open** the downloaded file.

10. You will get a warning. Click **Yes.** 