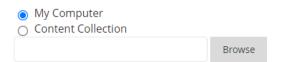

## Upload Edited Grade Centre Spreadsheet to the Grade Centre

1. From the menu at the top right. Select **Work Offline** 

Select upload

download the Grade Centre and then edit the file with the

Browse to where you have saved the spreadsheet for upload.