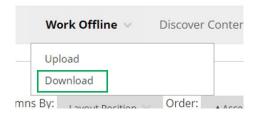

## **Exporting/Downloading**

From the menu at the top right.

- 1. Select Work Offline
- 2. Select **Download**
- 3. Select the Full Grade Centre

4. Choose either the **tab-delimited** (.XLS) or **comma-delimited** (.CSV) delimiter type to open the file directly in Microsoft Excel.