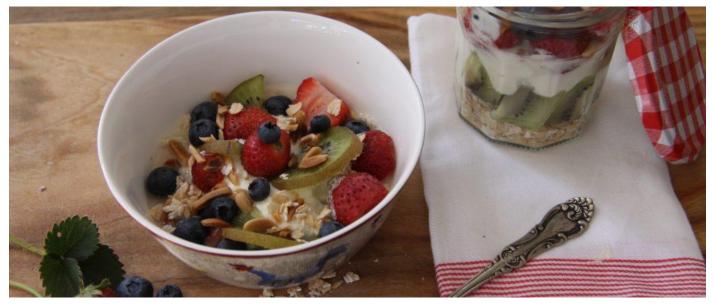

# **Fruit Bircher Muesli**

### Ingredients

- 1 cup of rolled oats soaked in water (either soak for 2 hours or overnight in the fridge
- 1/2 cup of slivered almonds, toasted
- 1 cup of mixed strawberries and blueberries
- 1 kiwifruit, sliced without removing the skin
- 1 cup of low fat, unsweetened plain yoghurt
- 1 teaspoon of cinnamon powder (optional)